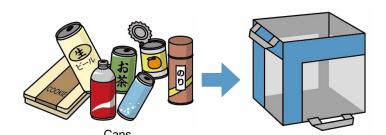

#### Glass bottles or cans

Juice bottles, food bottles, 1.8 liter bottles (black), cosmetics bottles, home-made beer bottles, 1.8 litter bottles (brown, green)

Beer cans, juice cans, salad oil cans, powdered milk cans, cans of sweets, Pull tab cans.