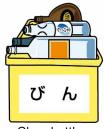

#### Glass bottles or cans

Juice bottles, food bottles, 1.8 liter bottles (black), cosmetics bottles, home-made beer bottles, 1.8 litter bottles (brown, green)

Beer cans, juice cans, salad oil cans, powdered milk cans, cans of sweets, Pull tab cans.

## Please put items in a container directly without putting them in a bag.

Glass bottles

- ●On a day before the designated collection day, special designated plastic collection crates are placed at a designated garbage collection point \*. Bottles and cans must be placed by 8:30 a.m. of the designated collection day. Please do not put out the garbage the night before the garbage collection day, as this may disturb people in the neighborhood. \* According to circumstances of the regions, at certain designated garbage collection point, empty glass bottles and cans may not collected.
- All glass bottles must be rinsed out with their lids or caps removed prior to disposal.
- ●Bottles with agricultural chemicals, glasses, cups, potteries, broken articles must not be put out as bottles. Please dispose them on the day of 'pottery and glass' collection day.
- •Spray/Aerosol cans, portable gas cans, paint cans, eighteen litre drum and iron pans must not be put out as cans.

## Pottery · glass

Plant pot, Tableware, Glass tableware, Broken bottle