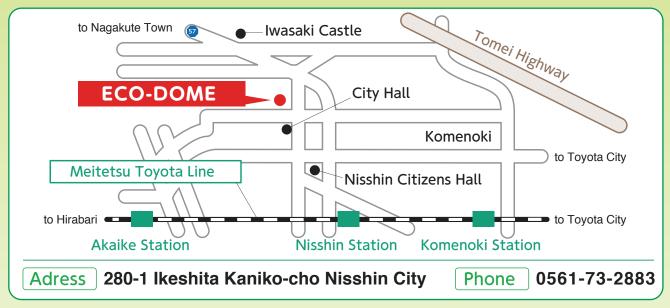

# ECO-DOME

Opening hours: 9:00a.m.-5:00p.m.

Closed: Mondays, Year-end and New Year holidays.(from December 29 to January 3)

\*\*On the days that Nisshin Yume Festival, and Nisshin Citizen's Festival are held, Eco-Dome will be closed. In the case of bad weather (Typhoon, etc.) Eco-Dome will be closed temporarily without advanced notice.