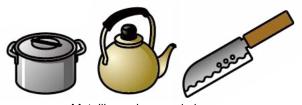

## Metal Waste (Non-Burnable Garbage)

Metallic refuses (Metallic products, umbrellas, wire hangers, pans, kettles, knives)

Small-size electrical products (Radio cassette players, hot water pots, cameras)

#### Metallic cookwares, knives