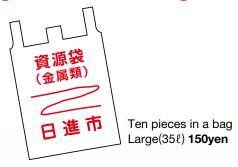

## Put garbage in this regulation bag specified by Nisshin City and dispose.

Ten pieces in a bag Large(35ℓ) **150yen** 

Ten pieces in a bag Small(20ℓ)100yen

- •If your burnable items are too big to fit into a burnable garbage bag, you will need to treat them as "oversized garbage items" and dispose of them as such.
- You can purchase the regulation bags specified by Nisshin City and the oversized garbage collection payment stickers of Nisshin City at convenience stores or a supermarkets or the like.