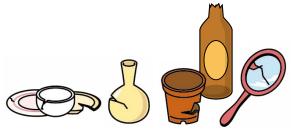

designated garbage collection point \*. Bottles and cans must be placed by 8:30 a.m. of the designated collection day. Please do not put out the garbage the night before the garbage collection day, as this may disturb people in the neighborhood. \* According to circumstances of the regions, at certain designated garbage collection point, empty glass bottles and cans may not collected.
- All glass bottles must be rinsed out with their lids or caps removed prior to disposal.
- ●Bottles with agricultural chemicals, glasses, cups, potteries, broken articles must not be put out as bottles. Please dispose them on the day of 'pottery and glass' collection day.
- •Spray/Aerosol cans, portable gas cans, paint cans, eighteen litre drum and iron pans must not be put out as cans.

## Pottery · glass



Plant pot, Tableware, Glass tableware, Broken bottle

# You should try to obey the rules when you dispose of the garbage.

- Please bring your garbage bags to one of the designated collection points by 8:30 a.m. on the garbage collection day.
- •Please do not put out the garbage the night before the garbage collection day.



Please put items in a green container directly without putting them in a bag.



Green containers are placed at the garbage collection point one day before glass and bottle collection day. Put bottles and cans out by 8:30 a.m. Please refrain from disposing of them the night before the collection day, as this may disturb people in the neighbourhood.

## **Spray cans / Lighter**



- How to put out cans and cassette gas cylinders.
  - ①Using up the contents completely