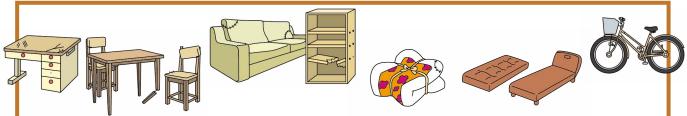

## Oversized garbage

The item which you can't put in a designated bag will be collected as oversized garbage.

A prior reservation is necessary to use the oversized garbage collection service. Please call the Oversized Waste Reception Center (0561-72-5300) to request collection.